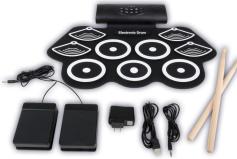

### **EARN LEVEL D | SELL 60 ITEMS**

\$75.00 Reward Card Go online and choose the one you want.

Electric Portable Drum Pad

Mini Fridge (6 Cans)

(Color and Style May Vary)

**Smart Watch** 

**IOS & Android** compatible. (Color and Style May Vary)