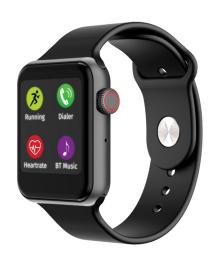

### **EARN LEVEL D | SELL 60 ITEMS**

\$75.00 Reward Card Go online and choose the one you want.

Electric Portable Drum Pad

Mini Fridge (6 Cans)

(Color and Style May Vary)

**Smart Watch** 

**IOS & Android** compatible. (Color and Style May Vary)