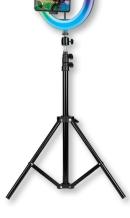

#### **EARN LEVEL C | SELL 40 ITEMS**

\$40.00 Reward Card

Go online and choose the one you want.

(Color May Vary)

Bluetooth® Planet Speaker (Color and Style May Vary)

**Personal Studio Light Ring** 