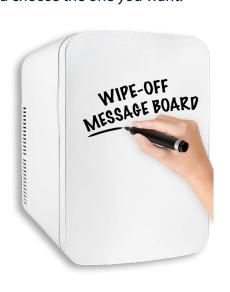

### **EARN LEVEL D | SELL 60 ITEMS**

\$75.00 Reward Card Go online and choose the one you want.

Electric Portable Drum Pad

Mini Fridge (6 Cans)

(Color and Style May Vary)

**Smart Watch** 

**IOS & Android** compatible. (Color and Style May Vary)